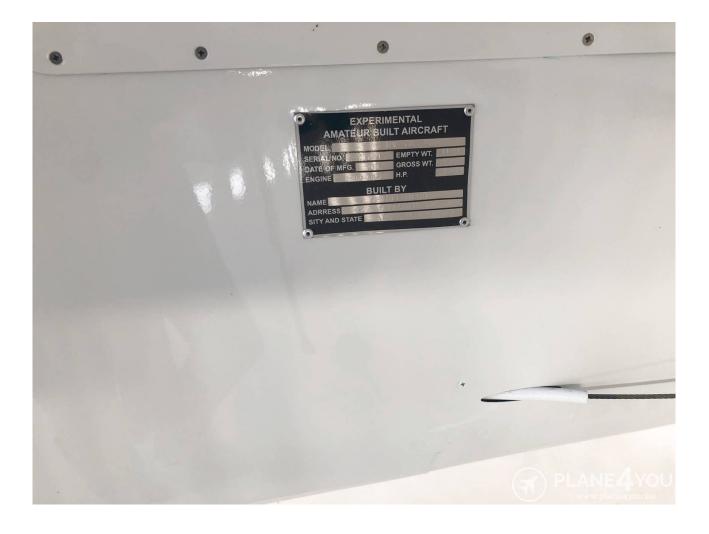

### REDUCED PRICE 120 000€

Main information

Location Year TTAF Serial number Registration History Type of flights Owner Availability Date of photo session Portugal 2016 150h 71714 N962JG (FAA) Second Owner (since 2019) Private VFR flights Private person - VAT Free Immediately 12/2023