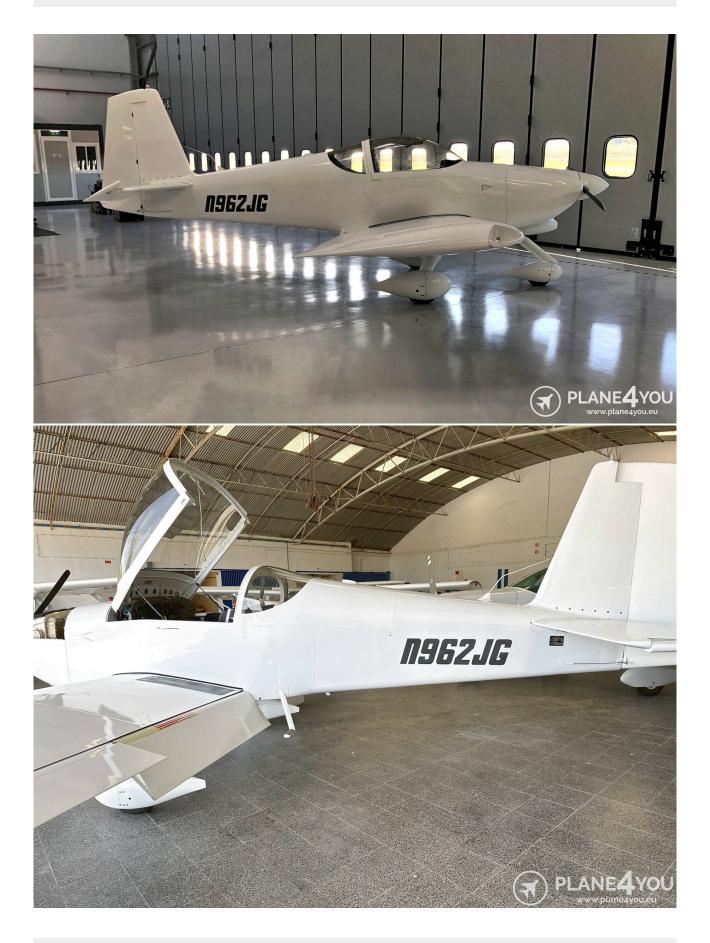

# VANS RV7A N962JG

### REDUCED PRICE 120 000€

Main information

Location Year TTAF Serial number Registration History Type of flights Owner Availability Date of photo session Portugal 2016 150h 71714 N962JG (FAA) Second Owner (since 2019) Private VFR flights Private person - VAT Free Immediately 12/2023

#### Exterior

| Visual condition           | 10/10                  |
|----------------------------|------------------------|
| Paint color (paint scheme) | 2022 - new white paint |