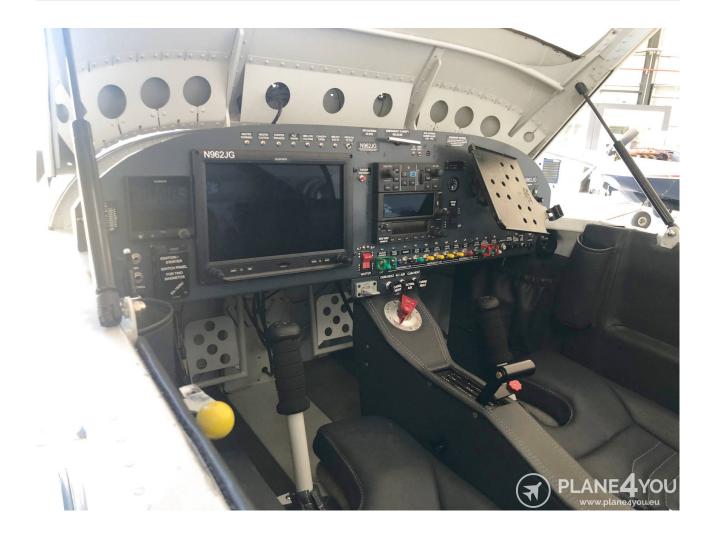

#### Avionics & equipment

| Avionics             | Garmin G3X touch       |
|----------------------|------------------------|
| COM 1                | GARMIN GTR 225         |
| COM2                 | TRIG TY 91             |
| Additional equipment | Garmin G5              |
| Transponder          | Garmin GNX 375 (ADS-B) |
| Autopilot            | Garmin GFC 500         |
| Audiopanel           | GA 35 remote           |
| ELT                  | Ameriking ELT 406 MHz  |
| Additional equipment | Electric pitch trim    |
| Additional info      | Electric flaps         |
|                      |                        |

Interior

| Visual condition |  |
|------------------|--|
| Seats type       |  |
| Interior color   |  |

#### Exterior

| Visual condition           | 10/10                  |
|----------------------------|------------------------|
| Paint color (paint scheme) | 2022 - new white paint |