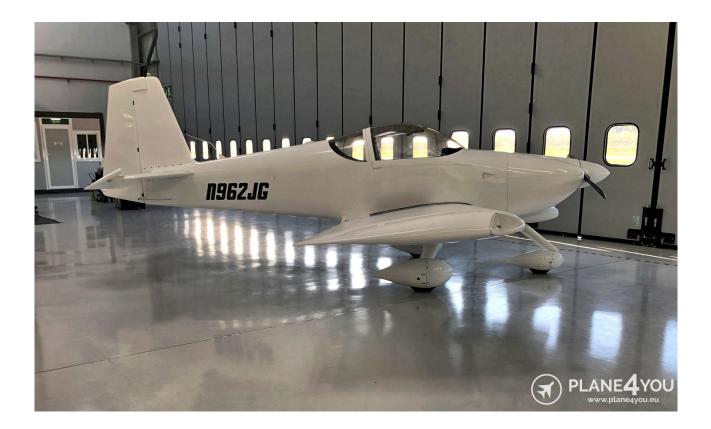

# VANS RV7A N962JG

### REDUCED PRICE 120 000€

Main information

Location Year TTAF Serial number Registration History Type of flights Owner Availability Date of photo session Portugal 2016 150h 71714 N962JG (FAA) Second Owner (since 2019) Private VFR flights Private person - VAT Free Immediately 12/2023

#### Exterior

| Visual condition           | 10/10                  |
|----------------------------|------------------------|
| Paint color (paint scheme) | 2022 - new white paint |