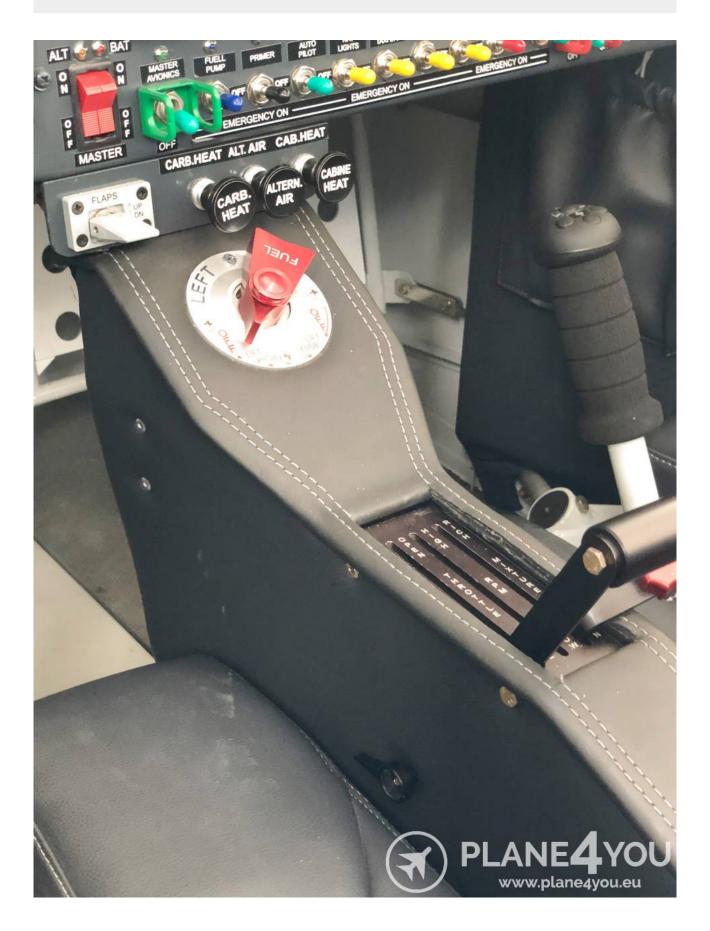

#### Avionics & equipment

| Avionics             | Garmin G3X touch       |
|----------------------|------------------------|
| COM 1                | GARMIN GTR 225         |
| COM2                 | TRIG TY 91             |
| Additional equipment | Garmin G5              |
| Transponder          | Garmin GNX 375 (ADS-B) |
| Autopilot            | Garmin GFC 500         |
| Audiopanel           | GA 35 remote           |
| ELT                  | Ameriking ELT 406 MHz  |
| Additional equipment | Electric pitch trim    |
| Additional info      | Electric flaps         |
|                      |                        |

10/10 Leather Black

ul. Lotniskowa 30, Mielec 39-300, Poland contact@plane4you.eu / +48 515 626 410 / www.plane4you.eu

ul. Lotniskowa 30, Mielec 39-300, Poland contact@plane4you.eu / +48 515 626 410 / www.plane4you.eu