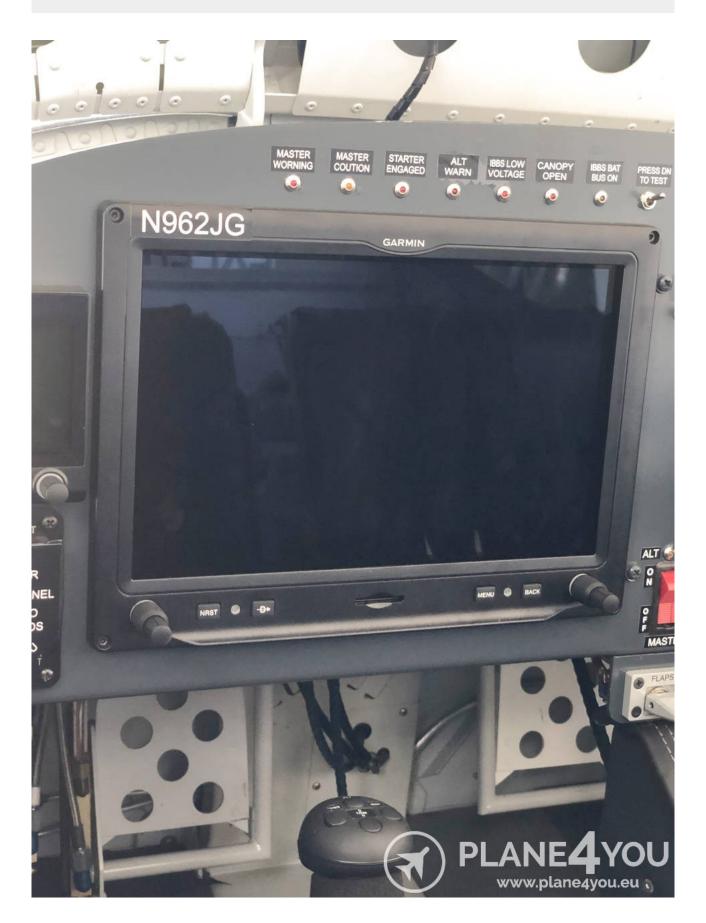

#### Avionics & equipment

| Avionics             | Garmin G3X touch       |
|----------------------|------------------------|
| COM 1                | GARMIN GTR 225         |
| COM2                 | TRIG TY 91             |
| Additional equipment | Garmin G5              |
| Transponder          | Garmin GNX 375 (ADS-B) |
| Autopilot            | Garmin GFC 500         |
| Audiopanel           | GA 35 remote           |
| ELT                  | Ameriking ELT 406 MHz  |
| Additional equipment | Electric pitch trim    |
| Additional info      | Electric flaps         |
|                      |                        |