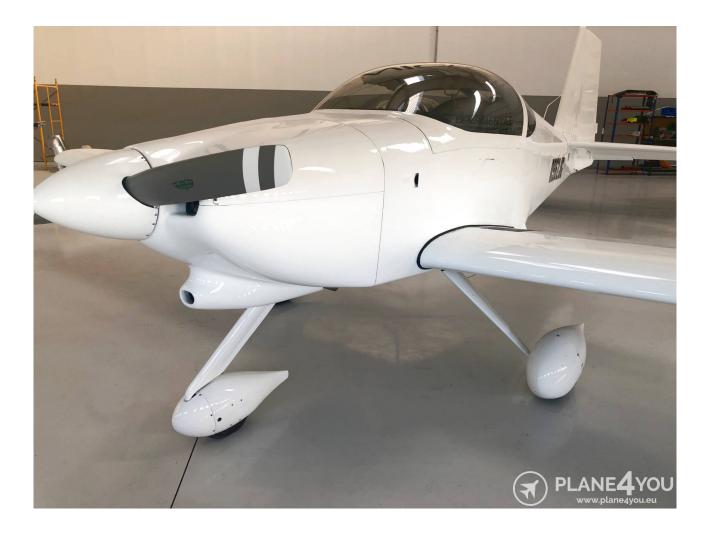

# VANS RV7A N962JG

#### Exterior

| Visual condition           | 10/10                  |
|----------------------------|------------------------|
| Paint color (paint scheme) | 2022 - new white paint |