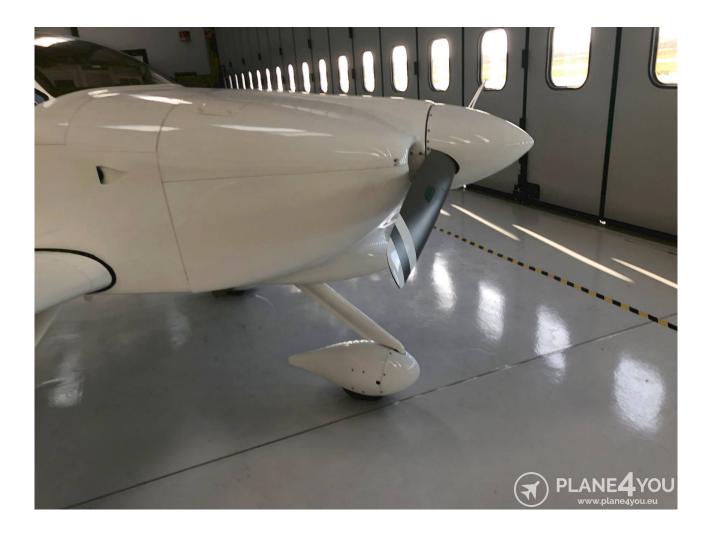

#### Exterior

| Visual condition           | 10/10                  |
|----------------------------|------------------------|
| Paint color (paint scheme) | 2022 - new white paint |