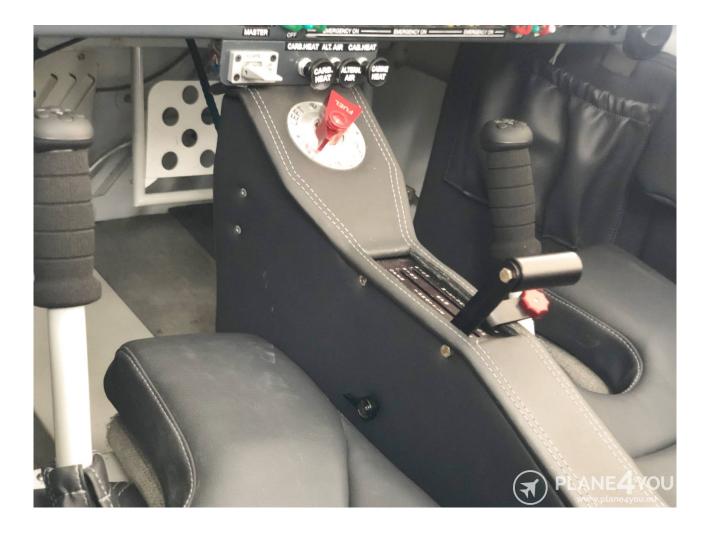

#### Avionics & equipment

| Avionics             | Garmin G3X touch       |
|----------------------|------------------------|
| COM 1                | GARMIN GTR 225         |
| COM2                 | TRIG TY 91             |
| Additional equipment | Garmin G5              |
| Transponder          | Garmin GNX 375 (ADS-B) |
| Autopilot            | Garmin GFC 500         |
| Audiopanel           | GA 35 remote           |
| ELT                  | Ameriking ELT 406 MHz  |
| Additional equipment | Electric pitch trim    |
| Additional info      | Electric flaps         |
|                      |                        |

Interior

| Visual condition |  |
|------------------|--|
| Seats type       |  |
| Interior color   |  |