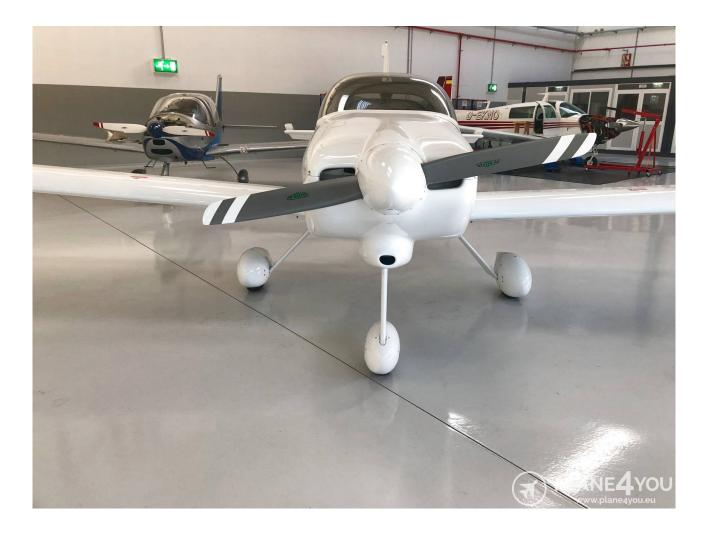

#### Exterior

| Visual condition           | 10/10                  |
|----------------------------|------------------------|
| Paint color (paint scheme) | 2022 - new white paint |