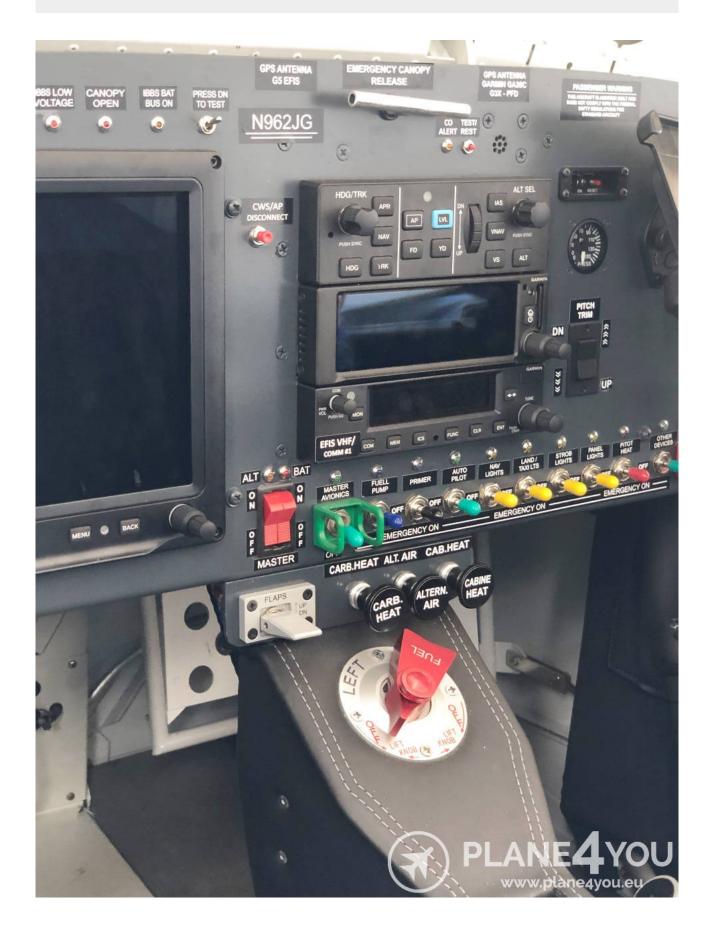

#### Avionics & equipment

| Avionics             | Garmin G3X touch       |
|----------------------|------------------------|
| COM 1                | GARMIN GTR 225         |
| COM2                 | TRIG TY 91             |
| Additional equipment | Garmin G5              |
| Transponder          | Garmin GNX 375 (ADS-B) |
| Autopilot            | Garmin GFC 500         |
| Audiopanel           | GA 35 remote           |
| ELT                  | Ameriking ELT 406 MHz  |
| Additional equipment | Electric pitch trim    |
| Additional info      | Electric flaps         |
|                      |                        |