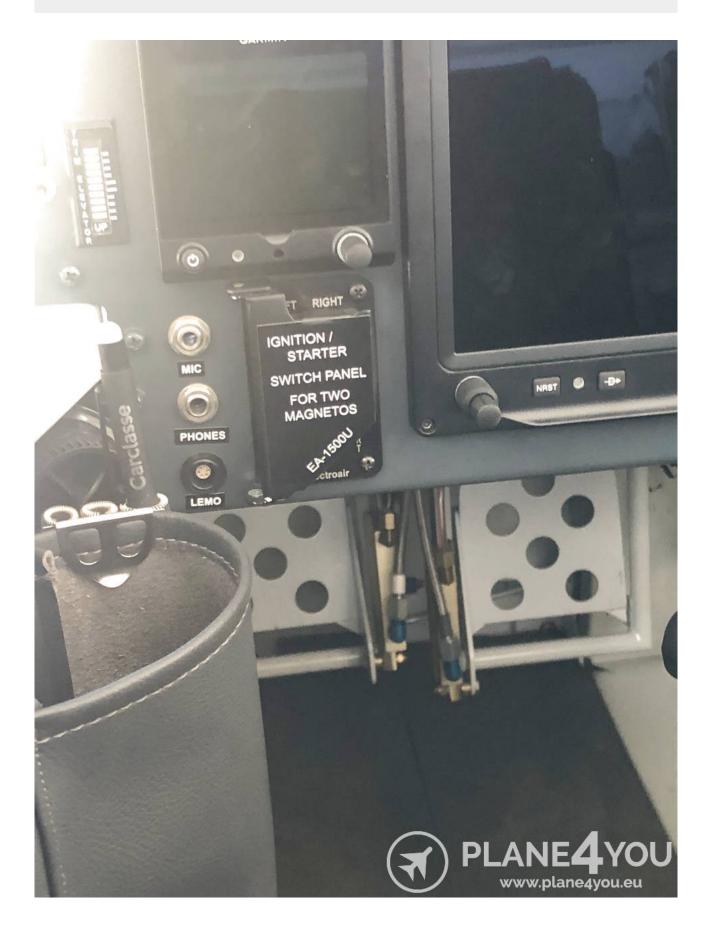

#### Avionics & equipment

| Avionics             | Garmin G3X touch       |
|----------------------|------------------------|
| COM 1                | GARMIN GTR 225         |
| COM2                 | TRIG TY 91             |
| Additional equipment | Garmin G5              |
| Transponder          | Garmin GNX 375 (ADS-B) |
| Autopilot            | Garmin GFC 500         |
| Audiopanel           | GA 35 remote           |
| ELT                  | Ameriking ELT 406 MHz  |
| Additional equipment | Electric pitch trim    |
| Additional info      | Electric flaps         |
|                      |                        |