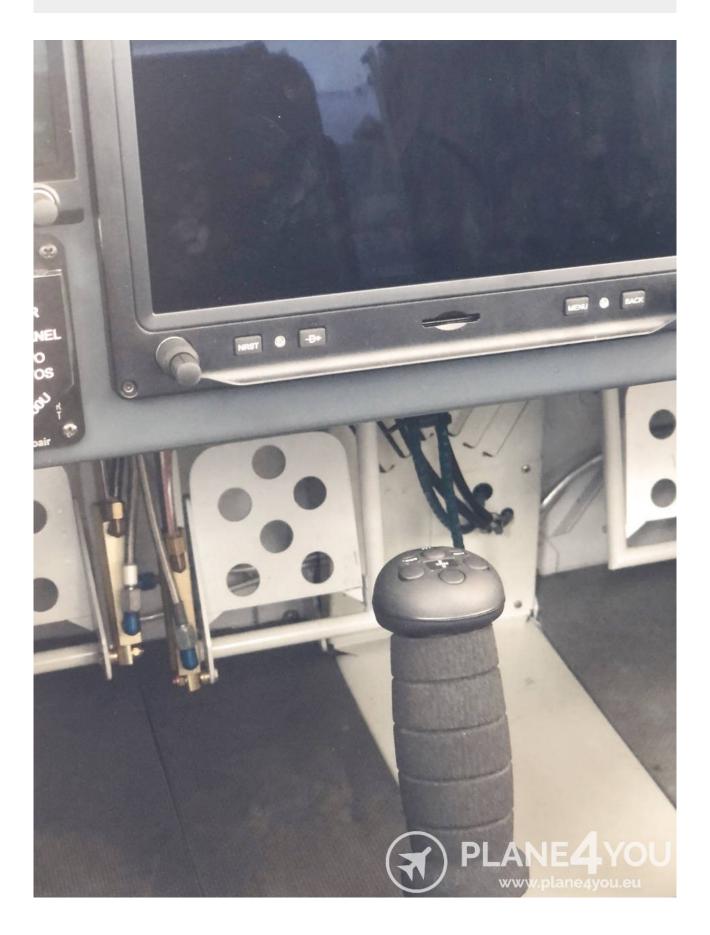

#### Avionics & equipment

| Avionics             | Garmin G3X touch       |
|----------------------|------------------------|
| COM 1                | GARMIN GTR 225         |
| COM2                 | TRIG TY 91             |
| Additional equipment | Garmin G5              |
| Transponder          | Garmin GNX 375 (ADS-B) |
| Autopilot            | Garmin GFC 500         |
| Audiopanel           | GA 35 remote           |
| ELT                  | Ameriking ELT 406 MHz  |
| Additional equipment | Electric pitch trim    |
| Additional info      | Electric flaps         |
|                      |                        |