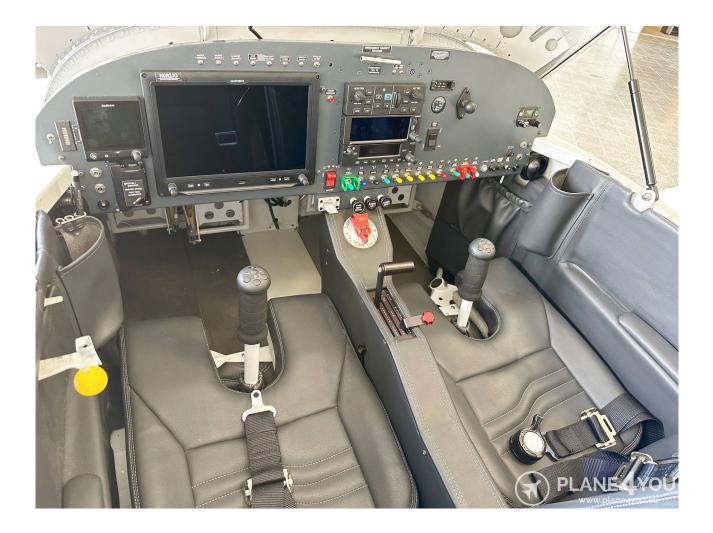

#### Avionics & equipment

| Avionics             | Garmin G3X touch       |
|----------------------|------------------------|
| COM 1                | GARMIN GTR 225         |
| COM2                 | TRIG TY 91             |
| Additional equipment | Garmin G5              |
| Transponder          | Garmin GNX 375 (ADS-B) |
| Autopilot            | Garmin GFC 500         |
| Audiopanel           | GA 35 remote           |
| ELT                  | Ameriking ELT 406 MHz  |
| Additional equipment | Electric pitch trim    |
| Additional info      | Electric flaps         |
|                      |                        |