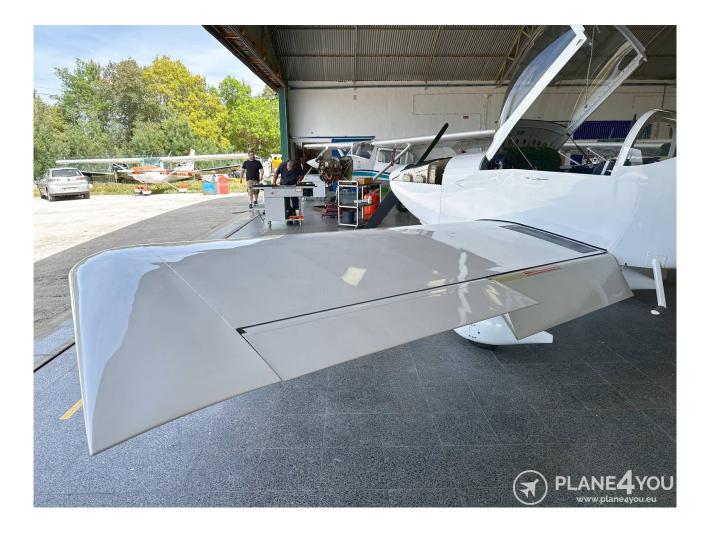

#### Exterior

| Visual condition           | 10/10                  |
|----------------------------|------------------------|
| Paint color (paint scheme) | 2022 - new white paint |